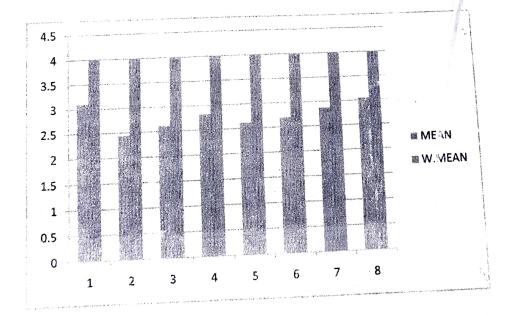

## Weighted Mean of Responses by students on Five Point Scale

|       |                                                                                         | Weighted Mean |
|-------|-----------------------------------------------------------------------------------------|---------------|
| S.no: | Question                                                                                | 3.17          |
| 1     | How well did the teachers prepare lectures and delive content effectively?              | 1             |
| 2     | What percentage of the syllabus was sovered in the class?                               | 2 435         |
|       | What percentage of the synabus was selected to real-life situations?                    | 2.81          |
| 3     | How well does the syllabus relate to real-life situations?                              | 2.872         |
| 4     | How much teachers were able to clarify the various concepts and develop skills?         |               |
| 5     | Was the reading material relevant?                                                      | 2.615         |
|       | Was the reading material relevants                                                      | 2.695         |
| 6     | How well library resources were used and promoted?                                      | 2.865         |
| 7     | Was the performance of students in class tests and examinations discussed in the class? |               |
|       | Were any learning tips and techniques shared by the teachers regarding                  | 3.045         |
| 8     | Were any learning tips and techniques shared by the teacher                             |               |
|       | student performance?                                                                    |               |
|       |                                                                                         |               |